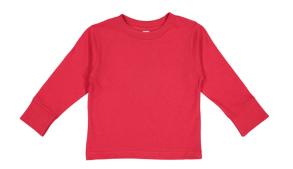

# Rabbit Skins Toddler Long-Sleeve Cotton Jersey T-Shirt

Sizes

2T - 4T

MSRP: Call for pricing

#### **Features**

- 100% cotton jersey
- ribbed crew neck and cuffs
- taped shoulder-to-shoulder
- double-needle hemmed bottom
- CPSIA compliant- tracking label in sideseam
- White is sewn with 100% cotton thread
- Heather is 90% cotton, 10% polyester