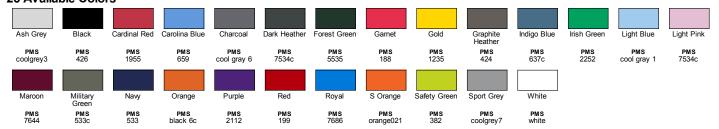

iving in the communities we do business in

#### **Fabric**

- 5.3 oz., 100% USA cotton
- Ash Grey is 99% cotton, 1% polyester; Sport Grey is 90% cotton, 10% polyester
- S. Orange, Safety Green & Graphite Heather are 50% cotton, 50% polyester
- Made with sustainably and fairly grown USA cotton

#### Sizes

■ S - 3XL









## **Product Specifications**

|                  | S    | M  | L    | XL | 2XL  | 3XL  |
|------------------|------|----|------|----|------|------|
| BODY WIDTH       | 18   | 20 | 22   | 24 | 26   | 28   |
| FULL BODY LENGTH | 28   | 29 | 30   | 31 | 32   | 33   |
| SLEEVE LENGTH    | 33.5 | 35 | 36.5 | 38 | 39.5 | 39.5 |
| WAIST WIDTH      | 28   | 29 | 30   | 31 | 32   | 33   |
| WIDTH            | 18   | 20 | 22   | 24 | 26   | 28   |



#### 25 Available Colors