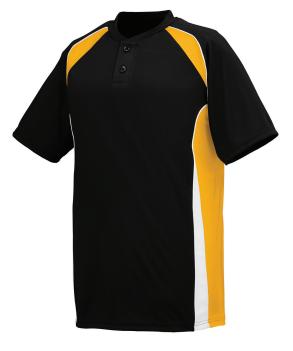

# **Augusta Drop Ship Youth Base Hit Jersey**

## **Features**

- Wicks moisture away from the body
- Contrast piping in sleeve and side
- Self-fabric collar
- Front and back of jersey are wicking knit
- Contrast color pinhole mesh sleeve and side inserts for breathability

#### **Fabric**

- 100% polyester wicking knit
- 92% polyester, 8% spandex pinhole mesh inserts