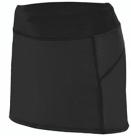

## **Augusta Drop Ship Ladies' Femfit Skort**

### **Features**

- Ladies' fit
- Wide flat waistband for secure fit and comfort
- Low rise
- Hidden possession pocket in waistband
- Flatlock stitching provides comfort and resist chafing
- Longer length at back of skort for added coverage